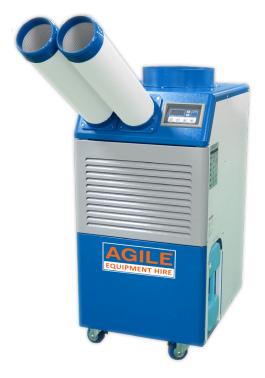

## **6.1KW PORTABLE AIR CONDITIONER**

90Kg, 104cm H × 52cm W × 67cm D

This unit is perfect for larger rooms, providing 6.1 kW of cooling power! Comes with caster wheels for mobility, and features variable thermostate for climate control.

## Specifications

| Noise Level (dB) | 62                     |
|------------------|------------------------|
| Air Flow (m3/hr) | 790                    |
| Voltage          | 230                    |
| Dimensions       | 1042mm x 523mm x 672mm |